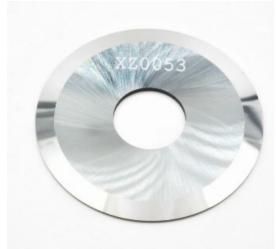

## Item #XZ0053, X-Edge MultiCam 25mm Round Edge 8mm Shank Rotary Blade \$61.95

Thank you for shopping with us!

High grade solid carbide multi-style blades for MultiCam machines equipped with knife systems.

Compatible with MultiCam knife systems

| SPECIFICATIONS               |                                   |
|------------------------------|-----------------------------------|
| Manufacturer                 | X-Edge Tools                      |
| Diameter                     | 25 mm                             |
| Bore                         | 8mm                               |
| Cut Height, Length, or Width | 2 mm                              |
| Material                     | Aramid Fiber, Fabric, Glass Fiber |
| Part Descp.                  | Round Wheel Blade                 |
| Thickness                    | .6mm                              |