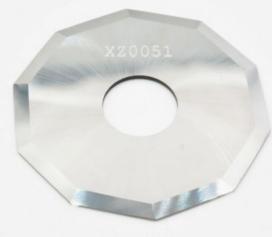

## Item #XZ0051, X-Edge® Colex 28mm Driven Rotary Blade - Decagonal \$57.75

Thank you for shopping with us!

High grade solid carbide knives for use in Colex cutting systems.

Blade for Driven Rotary Tool

Round decagonal rotary blade with 5mm cut depth.

Uses include: fabric, felt, leather, paper, carbon fiber, etc.

| SPECIFICATIONS               |                                                                              |
|------------------------------|------------------------------------------------------------------------------|
| Manufacturer                 | X-Edge Tools                                                                 |
| Diameter                     | 28 mm                                                                        |
| Bore                         | 8 mm                                                                         |
| Cut Height, Length, or Width | 5mm                                                                          |
| Fits                         | Zund, MultiCam, Aristo, Summa                                                |
| Material                     | Aramid Fiber, Carbon Fiber, Fabric, Felt, Leather, Nylon Fabric, Paper, etc. |
| Thickness                    | .6mm                                                                         |
| Part Descp.                  | Decagonal (10 Sided)                                                         |