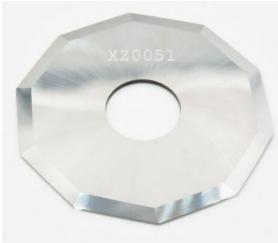

## Item #XZ0051, X-Edge MultiCam 28mm Decagonal (10 Edge) 8mm Shank Driven Rotary Blade \$57.75

Thank you for shopping with us!

High grade solid carbide multi-style blades for MultiCam machines equipped with knife systems.

Blade for Driven Rotary Tool

Decagonal rotary blade with 5mm cut depth. Uses include: fabric, felt, leather, paper, carbon fiber, etc.

| SPECIFICATIONS               |                                                                              |
|------------------------------|------------------------------------------------------------------------------|
| Manufacturer                 | X-Edge Tools                                                                 |
| Diameter                     | 28 mm                                                                        |
| Bore                         | 8mm                                                                          |
| Cut Height, Length, or Width | 5 mm                                                                         |
| Material                     | Aramid Fiber, Carbon Fiber, Fabric, Felt, Leather, Nylon Fabric, Paper, etc. |
| Part Descp.                  | Decagonal (10 Sided)                                                         |
| Thickness                    | .6mm                                                                         |