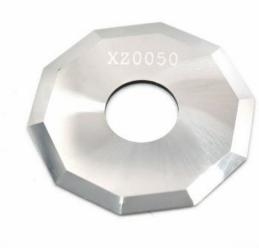

## Item #XZ0050, X-Edge® Colex 25mm Driven Rotary Blade - Decagonal \$55.65

Thank you for shopping with us!

High grade solid carbide knives for use in Colex cutting systems.

Blade for Driven Rotary Tool

Round decagonal rotary blade with 3.5mm cut depth.

Uses include: fabric, felt, leather, paper, carbon fiber, etc.

| SPECIFICATIONS               |                                                                              |
|------------------------------|------------------------------------------------------------------------------|
| Manufacturer                 | X-Edge Tools                                                                 |
| Diameter                     | 25mm                                                                         |
| Bore                         | 8 mm                                                                         |
| Cut Height, Length, or Width | 3.5mm                                                                        |
| Fits                         | Zund, MultiCam, Kongsberg, Colex, Summa                                      |
| Material                     | Aramid Fiber, Carbon Fiber, Fabric, Felt, Leather, Nylon Fabric, Paper, etc. |
| Thickness                    | .6mm                                                                         |
| Part Descp.                  | Decagonal (10 Sided)                                                         |