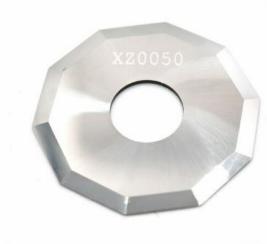

## Item #XZ0050, X-Edge MultiCam 25mm Decagonal (10 Edge) 8mm Shank Driven Rotary Blade \$55.65

Thank you for shopping with us!

High grade solid carbide multi-style blades for MultiCam machines equipped with knife systems.

Blade for Driven Rotary Tool

Decagonal rotary blade with 3.5mm cut depth. Uses include: fabric, felt, leather, paper, carbon fiber, etc.

| SPECIFICATIONS               |                                                                              |
|------------------------------|------------------------------------------------------------------------------|
| Manufacturer                 | X-Edge Tools                                                                 |
| Diameter                     | 25mm                                                                         |
| Bore                         | 8mm                                                                          |
| Cut Height, Length, or Width | 3.5 mm                                                                       |
| Material                     | Aramid Fiber, Carbon Fiber, Fabric, Felt, Leather, Nylon Fabric, Paper, etc. |
| Part Descp.                  | Decagonal (10 Sided)                                                         |
| Thickness                    | .6mm                                                                         |