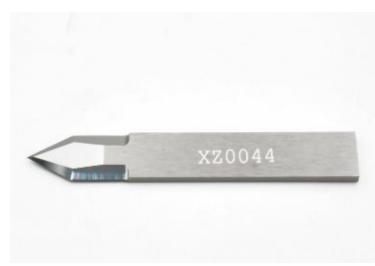

## Item #XZ0044, X-Edge Zund Drag 90°, 60° 14mm Blade - Flat - Stock \$39.90

Thank you for shopping with us!

High grade solid carbide knives for use in Zund cutting systems.

Flat Stock Drag Knife Dual Edge 14mm cut depth.

Recommended materials: Tarpaulin, canvas, self-adhesive vinyl and all fibrous materials

| SPECIFICATIONS               |                    |
|------------------------------|--------------------|
| Manufacturer                 | X-Edge Tools       |
| Cut Height, Length, or Width | 14mm               |
| Edge(s)                      | 2                  |
| Material                     | Carpet, Tarpauline |
| Overall Length               | 50mm               |
| Replaces                     | Zund Z44           |
| Shank                        | 6mm                |
| Thickness                    | 1.5mm              |