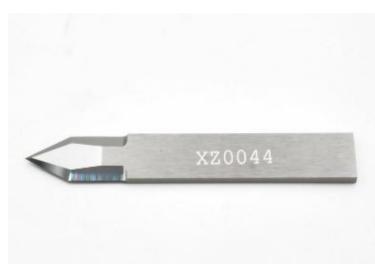

## Item #XZ0044, X-Edge MultiCam 90°/60° 14mm 2-Edge Drag Knife Blade \$39.90

Thank you for shopping with us!

High grade solid carbide multi-style blades for MultiCam machines equipped with knife systems.

Flat Stock Drag Knife Dual Edge 14mm cut depth.

Recommended materials: Tarpaulin, canvas, self-adhesive vinyl and all fibrous materials

| SPECIFICATIONS               |                    |
|------------------------------|--------------------|
| Degree                       |                    |
| Edge(s)                      | 2                  |
| Manufacturer                 | X-Edge Tools       |
| Overall Length               | 50mm               |
| Replaces                     | 003612-MC44        |
| Cut Height, Length, or Width | 14 mm              |
| Fits                         | Zund, MultiCam     |
| Material                     | Carpet, Tarpaulin  |
| Part Descp.                  | Drag Knife Pointed |
| Shank                        | 8mm                |