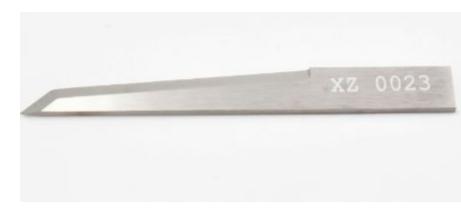

## Item #XZ0023, X-Edge Colex 84.5°, 45° 22mm Single Edge Oscillating Blade - Pointed \$44.10

Thank you for shopping with us!

High grade solid carbide knives for use in Colex cutting systems.

Flat Knife Oscillating Blade Single Edge 22mm cut depth

Recommended materials: Corrugated cardboard, Corrugated plastic, Sandwich board, Foam board/Foam, Folding Carton, Rubber

| SPECIFICATIONS               |                                     |
|------------------------------|-------------------------------------|
| Manufacturer                 | X-Edge Tools                        |
| Cut Height, Length, or Width | 22 mm                               |
| Degree                       |                                     |
| Edge(s)                      | Flat Single Edge                    |
| Fits                         | Zund, Colex, Summa                  |
| Overall Length               | 33mm                                |
| Material                     | Corrugated Stock, Foamboard, Rubber |
| Shank                        | 4mm                                 |
| Thickness                    | .63mm                               |