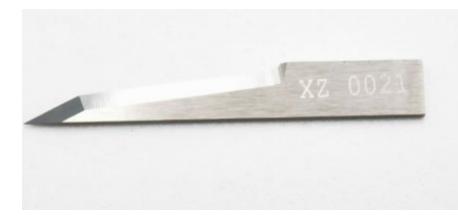

## Item #XZ0021, X-Edge Colex 84°, 63° 17.2mm Single Edge Oscillating Blade - Pointed \$35.18

Thank you for shopping with us!

High grade solid carbide knives for use in Colex cutting systems.

Flat Knife Oscillating Blade Single Edge 17.2mm cut depth.

Recommended materials: Corrugated cardboard, Corrugated plastic, Sandwich board, Foam board/Foam, Folding carton, Magnetic foil, Polyester fabric, Rubber.

| SPECIFICATIONS               |                                                                              |
|------------------------------|------------------------------------------------------------------------------|
| Manufacturer                 | X-Edge Tools                                                                 |
| Cut Height, Length, or Width | 17.2 mm                                                                      |
| Degree                       |                                                                              |
| Edge(s)                      | Flat Single Edge                                                             |
| Fits                         | Zund, Kongsberg, Colex, Summa, Aristo, MultiCam                              |
| Overall Length               | 28mm                                                                         |
| Material                     | Corrugated Cardboard, Foamboard, Folding Carton, Magnetic Foil, Rubber, etc. |
| Shank                        | 4mm                                                                          |
| Thickness                    | .63mm                                                                        |