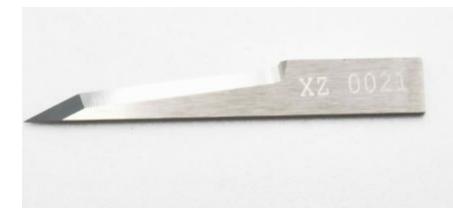

## Item #XZ0021, X-Edge MultiCam 84°/63° 17.2mm 1-Edge Drag Knife Blade \$35.18

Thank you for shopping with us!

High grade solid carbide multi-style blades for MultiCam machines equipped with knife systems.

Flat Knife Oscillating Blade Single Edge 17.2mm cut depth.

Recommended materials: Corrugated cardboard, Corrugated plastic, Sandwich board, Foam board/Foam, Folding Carton, Magnetic foil, Polyester fabric, Rubber.