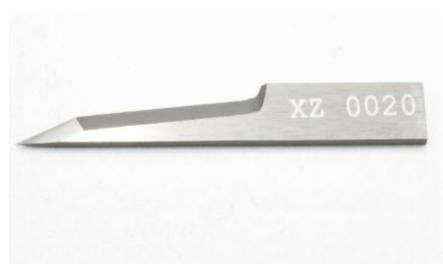

## Item #XZ0020, X-Edge® Aristo Flat Knife Oscillating Single Edge 14.3mm Cut Depth \$34.65

Thank you for shopping with us!

High grade solid carbide knives for use in Aristo cutting systems.

Flat Knife Oscillating Blade Single Edge 14.3mm cut depth

Recommended materials: Corrugated cardboard, Corrugated plastic, Sandwich board, Foam board/Foam, Folding Carton, Magnetic foil, Polyester fabric, Rubber, Felt

| SPECIFICATIONS               |                                                                     |
|------------------------------|---------------------------------------------------------------------|
| Manufacturer                 | X-Edge Tools                                                        |
| Cut Height, Length, or Width | 14.3 mm                                                             |
| Fits                         | Zund, Kongsberg, Colex, Aristo, Summa                               |
| Overall Length               | 25mm                                                                |
| Material                     | Corrugated, Foam Board, Folding Carton, Magnetic Foil, Rubber, etc. |
| Shank                        | 4mm                                                                 |
| Thickness                    | .63mm                                                               |