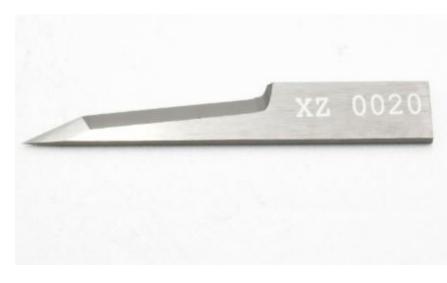

## Item #XZ0020, X-Edge® Esko/Kongsberg Single Edge Flat 14.3mm Blade \$34.65

Thank you for shopping with us!

High grade solid carbide knives for use in Esko/Kongsberg cutting systems.

Flat Knife Oscillating Blade Single Edge 14.3mm cut depth

Recommended materials: Corrugated cardboard, Corrugated plastic, Sandwich board, Foam board/Foam, Folding Carton, Magnetic foil, Polyester fabric, Rubber, Felt

| SPECIFICATIONS |              |
|----------------|--------------|
| Manufacturer   | X-Edge Tools |
| Cut Depth      | 14.3 mm      |
| Overall Length | 25mm         |