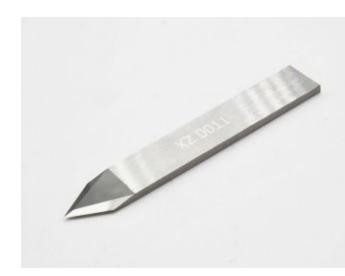

## Item #XZ0011, X-Edge Zund Drag 60° 6.9mm Blade - Flat - Stock \$27.30

Thank you for shopping with us!

High grade solid carbide knives for use in Zund cutting systems.

Flat Knife Drag Blade Double Edge  $60^{\circ}$  6.9mm cut depth

Recommended materials: Canvas, Hardfoam, Self-Adhesive Vinyl, Reflective Vinyl, Folding Carton, Magnetic Foil, PVC Banner, Paper, Polycarbonate, Polyester Fabric, Tarpaulin.

| SPECIFICATIONS               |                                                                   |
|------------------------------|-------------------------------------------------------------------|
| Manufacturer                 | X-Edge Tools                                                      |
| Cut Height, Length, or Width | 6.9mm                                                             |
| Edge(s)                      | 2                                                                 |
| Material                     | Canvas, Corrugated, Hardfoam, Vinyls, Carton, Banner, Paper, etc. |
| Overall Length               | 50mm                                                              |
| Replaces                     | Zund Z11                                                          |
| Shank                        | 8mm                                                               |
| Thickness                    | 1.5mm                                                             |