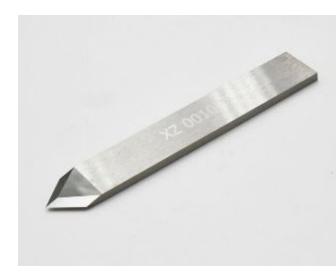

## Item #XZ0010, X-Edge Zund Drag 50° 4.8mm Blade - Flat - Stock \$26.25

Thank you for shopping with us!

High grade solid carbide knives for use in Zund cutting systems.

Flat Knife Drag Blade Double Edge 50° 4.8mm cut depth.

Recommended materials: Canvas, Corrugated Plastic, Hardfoam, Self-Adhesive Vinyl, Reflective Vinyl, Folding Carton, Magnetic Foil, PVC Banner, Paper, Polycarbonate, Polyester Fabric, Tarpaulin.

| SPECIFICATIONS               |                                                                   |
|------------------------------|-------------------------------------------------------------------|
| Manufacturer                 | X-Edge Tools                                                      |
| Cut Height, Length, or Width | 4.8mm                                                             |
| Edge(s)                      | 2                                                                 |
| Material                     | Canvas, Corrugated, Hardfoam, Vinyls, Carton, Banner, Paper, etc. |
| Overall Length               | 50mm                                                              |
| Replaces                     | Zund Z10                                                          |
| Shank                        | 8mm                                                               |
| Thickness                    | 1.5mm                                                             |