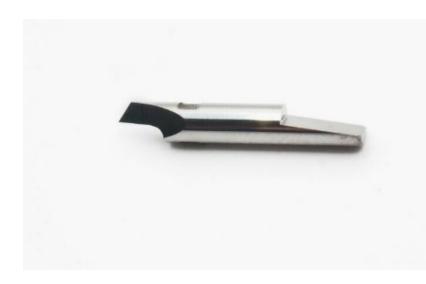

## Item #XZ0001, X-Edge® Esko/Kongsberg 1mm CD 35 Deg Kiss Cut Blade \$18.38

Thank you for shopping with us!

High grade solid carbide knives for use in Esko/Kongsberg cutting systems.

Kiss-cut vinyl plotting knife 1mm cut depth. Recommended materials: Self Adhesive Vinyl, Magnetic Foil, Masking Film, Polycarbonate, Cardstock

| SPECIFICATIONS |              |
|----------------|--------------|
| Manufacturer   | X-Edge Tools |
| Cut Depth      | 1 mm         |
| Overall Length |              |