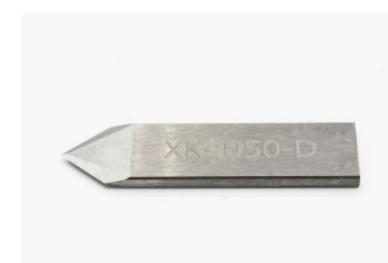

## Item #XK4050-D, X-Edge® Colex Fixed Double Edge 50° WIDIA Style 8mm Shank Knife Blade \$31.50

Thank you for shopping with us! High grade solid carbide knives for use in Colex cutting systems. 50 degree knife blade with dual cutting edges. Designed for use in flat blade knife systems. Recommended Materials: Folding Carton, Plastics, Foil, PVC, Textile Fabrics

| SPECIFICATIONS               |                                            |
|------------------------------|--------------------------------------------|
| Manufacturer                 | X-Edge Tools                               |
| Overall Length               | 30mm                                       |
| Cut Height, Length, or Width | 4.8mm CL                                   |
| Fits                         | MultiCam, Aristo, Kongsberg, Colex, Summa  |
| Material                     | Fabric, Folding Carton, Magnetic Foil, PVC |
| Part Descp.                  | Colex Fixed Double Edge 50 deg WIDIA Style |
| Shank                        | 8mm                                        |
| Thickness                    | 1.5mm                                      |