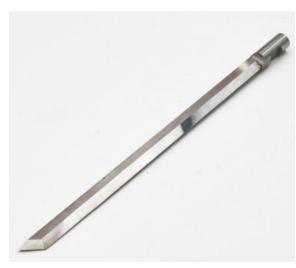

## Item #XK3110-OFP, X-Edge Aristo 110mm CL x 6mm Shnk Single Edge Flat Point Oscillating Knife Blade \$150.15

Thank you for shopping with us!

High grade solid carbide multi-style blades for Aristo machines equipped with knife systems.

110mm cut depth oscillating knife blade with a flat point and a single cutting edge. Designed for cutting materials like fabric, leather, and other fibrous materials.

| SPECIFICATIONS               |                |
|------------------------------|----------------|
| Manufacturer                 | X-Edge Tools   |
| Cut Height, Length, or Width | 110mm CL       |
| Overall Length               | 131mm          |
| Edge(s)                      | Single         |
| Fits                         | MultiCam, AXYZ |
| Part Descp.                  |                |
| Shank                        | 6mm            |
| Material                     | Foam           |
| Tip/Point                    | Flat Point     |