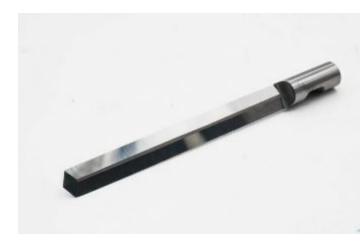

## Item #XK3060D-O, X-Edge MultiCam 60mm CL x 6mm Shank Dual Edge Pointed Oscillating Knife Blade \$115.50

Thank you for shopping with us!

High grade solid carbide multi-style blades for MultiCam machines equipped with knife systems.

Compatible with MultiCam Knife Cutters.

60mm cut depth oscillating knife blade with a flat point and dual cutting edges. These blades are designed for cutting various foam materials.

| SPECIFICATIONS               |                                 |
|------------------------------|---------------------------------|
| Manufacturer                 | X-Edge Tools                    |
| Overall Length               | 76mm                            |
| Shank                        | 6mm                             |
| Tip/Point                    | Pointed                         |
| Cut Height, Length, or Width | 60mm                            |
| Material                     | Corrugated Cardboard, Foamboard |