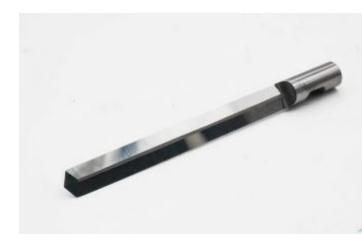

## Item #XK3060D-O, X-Edge Aristo 60mm CL x 6mm Shank Dual Edge Pointed Oscillating Knife Blade \$115.50

Thank you for shopping with us!

High grade solid carbide multi-style blades for Aristo machines equipped with knife systems.

Compatible with Aristo Knife Cutters.

60mm cut depth oscillating knife blade with a flat point and dual cutting edges. These blades are designed for cutting various foam materials.

| SPECIFICATIONS               |                                 |
|------------------------------|---------------------------------|
| Manufacturer                 | X-Edge Tools                    |
| Cut Height, Length, or Width | 60mm CL                         |
| Overall Length               | 76mm                            |
| Edge(s)                      | Dual                            |
| Fits                         | MultiCam                        |
| Part Descp.                  |                                 |
| Shank                        | 6mm                             |
| Material                     | Corrugated Cardboard, Foamboard |
| Tip/Point                    | Pointed                         |