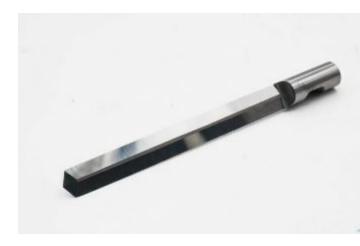

## Item #XK3060D-O, X-Edge AXYZ 60mm CL x 6mm Shank Dual Edge Pointed Oscillating Knife Blade \$115.50

Thank you for shopping with us!

High grade solid carbide multi-style blades for AXYZ machines equipped with knife systems.

Compatible with AXYZ Knife Cutters.

60mm cut depth oscillating knife blade with a flat point and dual cutting edges. These blades are designed for cutting various foam materials.

| SPECIFICATIONS               |                                 |
|------------------------------|---------------------------------|
| Edge(s)                      | Dual                            |
| Manufacturer                 | X-Edge Tools                    |
| Fits                         | Multicam                        |
| Bore                         | 6 mm                            |
| Material                     | Corrugated Cardboard, Foamboard |
| Overall Length               | 76mm                            |
| Cut Height, Length, or Width | 60mm                            |
| Tip/Point                    | Pointed                         |