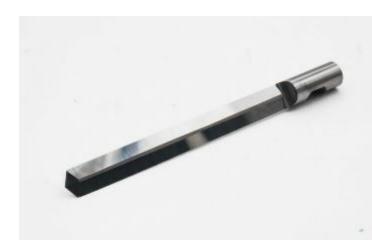

## Item #XK3055D-O, X-Edge MultiCam 55mm CL x 6mm Shnk Dual Edge Pointed Oscillating Knife Blade \$105.00

Thank you for shopping with us!

High grade solid carbide multi-style blades for MultiCam machines equipped with knife systems.

High grade solid carbide 55mm cut depth oscillating knife blade with a flat point and dual cutting edges. Designed for cutting various foam materials.

| SPECIFICATIONS               |                                 |
|------------------------------|---------------------------------|
| Manufacturer                 | X-Edge Tools                    |
| Overall Length               | 71mm                            |
| Shank                        | 6mm                             |
| Tip/Point                    | Pointed                         |
| Cut Height, Length, or Width | 55mm                            |
| Material                     | Corrugated Cardboard, Foamboard |