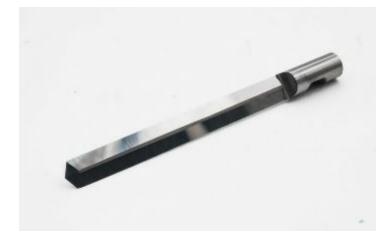

## Item #XK3055D-O, X-Edge Ecocam EOT 55mm CL x 6mm Shank Dual Edge Pointed Oscillating Knife Blade \$105.00

Thank you for shopping with us!

High grade solid carbide multi-style blades for Ecocam machines equipped with knife systems.

High grade solid carbide 55mm cut depth oscillating knife blade with a flat point and dual cutting edges. Designed for cutting various foam materials.

| SPECIFICATIONS               |                                 |
|------------------------------|---------------------------------|
| Manufacturer                 | X-Edge Tools                    |
| Overall Length               | 71mm                            |
| Shank                        | 6mm, Round                      |
| Tip/Point                    | Pointed                         |
| Туре                         | Oscillating                     |
| Cut Height, Length, or Width | 55mm                            |
| Fits                         | MultiCam                        |
| Material                     | Corrugated Cardboard, Foamboard |