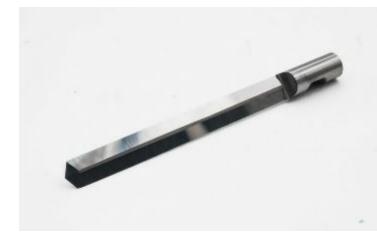

## Item #XK3055D-O, X-Edge AXYZ 55mm CL x 6mm Shnk Dual Edge Pointed Oscillating Knife Blade \$105.00

Thank you for shopping with us!

High grade solid carbide multi-style blades for AXYZ machines equipped with knife systems.

High grade solid carbide 55mm cut depth oscillating knife blade with a flat point and dual cutting edges. Designed for cutting various foam materials.

| SPECIFICATIONS               |                                 |
|------------------------------|---------------------------------|
| Edge(s)                      | Dual                            |
| Manufacturer                 | X-Edge Tools                    |
| Fits                         | Multicam                        |
| Bore                         | 6 mm                            |
| Material                     | Corrugated Cardboard, Foamboard |
| Overall Length               | 71mm                            |
| Cut Height, Length, or Width | 55mm                            |
| Tip/Point                    | Pointed                         |