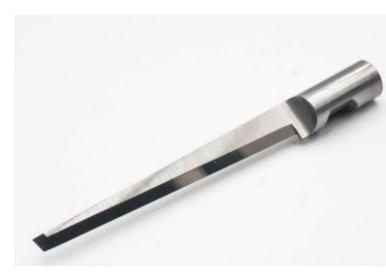

## Item #XK3040-OFP, X-Edge MultiCam 40mm CL x 6mm Shnk Single Edge Flat Point Oscillating Knife Blade \$84.00

Thank you for shopping with us!

High grade solid carbide multi-style blades for MultiCam machines equipped with knife systems.

40mm cut depth oscillating knife blade with a flat point and a single cutting edge. These blades are designed for cutting materials like fabric, leather, and other fibrous materials.

| SPECIFICATIONS               |                                                  |
|------------------------------|--------------------------------------------------|
| Manufacturer                 | X-Edge Tools                                     |
| Overall Length               | 56mm                                             |
| Shank                        | 6mm                                              |
| Tip/Point                    | Flat Point                                       |
| Cut Height, Length, or Width | 40mm                                             |
| Material                     | Coroplast, Foam, Honeycomb, Rubber Backed Carpet |