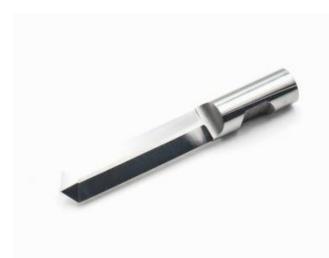

## Item #XK3025D-O, X-Edge MultiCam 25mm CL x 6mm Shnk Dual Edge Pointed Oscillating Knife Blade \$84.00

Thank you for shopping with us!

High grade solid carbide multi-style blades for MultiCam machines equipped with knife systems.

25mm cut depth oscillating knife blade with a flat point and dual cutting edges. These blades are designed for cutting various foam materials.

| SPECIFICATIONS               |                                                               |
|------------------------------|---------------------------------------------------------------|
| Manufacturer                 | X-Edge Tools                                                  |
| Overall Length               | 41mm                                                          |
| Shank                        | 6mm                                                           |
| Tip/Point                    | Pointed                                                       |
| Cut Height, Length, or Width | 25mm                                                          |
| Material                     | Carpet, Coro, Coro Cardboard, Foam, Foamboard, Sandwich Board |