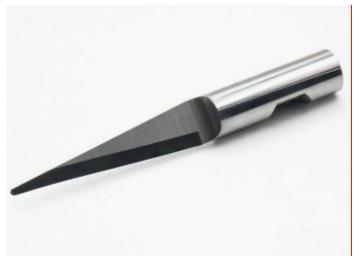

## Item #XK3025-ORP, X-Edge AXYZ 25mm CL x 6mm Shnk Single Edge Round Center Oscillating Knife Blade \$66.15

Thank you for shopping with us!

High grade solid carbide multi-style blades for MultiCam machines equipped with knife systems.

25mm cut depth oscillating knife blade with rounded point and tip at center. General purpose blade good for variety of materials including cardboard, foam core, corrugated plastic, etc.

| SPECIFICATIONS               |                                                               |
|------------------------------|---------------------------------------------------------------|
| Edge(s)                      | Single                                                        |
| Manufacturer                 | X-Edge Tools                                                  |
| Fits                         | MultiCam, AXYZ                                                |
| Bore                         | 6 mm                                                          |
| Material                     | Carpet, Coro, Coro Cardboard, Foam, Foamboard, Sandwich Board |
| Overall Length               | 46mm                                                          |
| Cut Height, Length, or Width | 25mm                                                          |
| Tip/Point                    | Round Center                                                  |