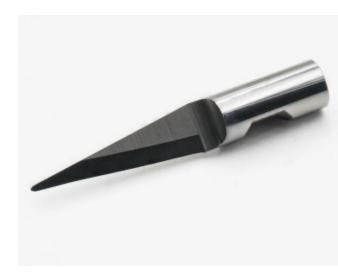

## Item #XK3020-ORP, X-Edge Aristo 20mm CL x 6mm Shank Single Edge Round Center Oscillating Knife Blade \$55.65

Thank you for shopping with us!

High grade solid carbide multi-style blades for Aristo machines equipped with knife systems.

20mm cut depth oscillating knife blade with rounded point and tip at center.

General purpose blade good for variety of materials including cardboard, foam core, corrugated plastic, etc.

| SPECIFICATIONS               |                                                                   |
|------------------------------|-------------------------------------------------------------------|
| Manufacturer                 | X-Edge Tools                                                      |
| Cut Height, Length, or Width | 20mm CL                                                           |
| Overall Length               | 39mm                                                              |
| Edge(s)                      | Single                                                            |
| Fits                         | MultiCam, AXYZ, Summa                                             |
| Part Descp.                  |                                                                   |
| Shank                        | 6mm                                                               |
| Material                     | Coroplast, Corrugated Cardboard, Folding Carton, Rubber, Softfoam |
| Tip/Point                    | Round Point Tip Center                                            |