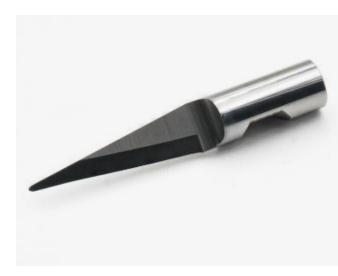

## Item #XK3020-ORP, X-Edge AXYZ 20mm CL x 6mm Shank Single Edge Round Center Oscillating Knife Blade \$55.65

Thank you for shopping with us!

High grade solid carbide multi-style blades for AXYZ machines equipped with knife systems.

20mm cut depth oscillating knife blade with rounded point and tip at center.

General purpose blade good for variety of materials including cardboard, foam core, corrugated plastic, etc.

| SPECIFICATIONS               |                                                                   |
|------------------------------|-------------------------------------------------------------------|
| Edge(s)                      | Single                                                            |
| Manufacturer                 | X-Edge Tools                                                      |
| Fits                         | MultiCam, AXYZ, Summa                                             |
| Bore                         | 6 mm                                                              |
| Material                     | Coroplast, Corrugated Cardboard, Folding Carton, Rubber, Softfoam |
| Overall Length               | 39mm                                                              |
| Cut Height, Length, or Width | 20mm                                                              |
| Tip/Point                    | Round Center                                                      |