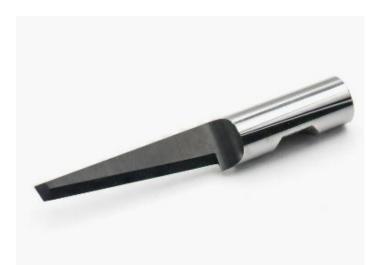

## Item #XK3020-OFP, X-Edge MultiCam 20mm CL x 6mm Shank Single Edge Flat Point Oscillating Knife Blade \$49.88

Thank you for shopping with us!

High grade solid carbide multi-style blades for MultiCam machines equipped with knife systems.

20mm cut depth oscillating knife blade with a flat point and a single cutting edge.

These blades are designed for cutting materials like fabric, leather, and other fibrous materials.

| SPECIFICATIONS               |                                           |
|------------------------------|-------------------------------------------|
| Manufacturer                 | X-Edge Tools                              |
| Overall Length               | 39mm                                      |
| Shank                        | 6mm                                       |
| Tip/Point                    | Flat Point                                |
| Cut Height, Length, or Width | 20mm                                      |
| Material                     | Coroplast, Corrugated Cardboard, Softfoam |