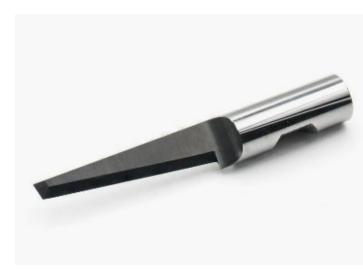

## Item #XK3020-OFP, X-Edge® Ecocam EOT 20mm CL x 6mm Shank Single Edge Flat Point Knife Blade \$49.88

Thank you for shopping with us!

High grade solid carbide knives for use in Ecocam cutting systems.

20mm cut depth oscillating knife blade with a flat point and a single cutting edge. Designed for cutting materials like fabric, leather, and other fibrous materials.

| SPECIFICATIONS               |                                           |
|------------------------------|-------------------------------------------|
| Manufacturer                 | X-Edge Tools                              |
| Overall Length               | 39mm                                      |
| Shank                        | 6mm, Round                                |
| Tip/Point                    | Flat Point                                |
| Туре                         | Oscillating                               |
| Cut Height, Length, or Width | 20mm                                      |
| Fits                         | MultiCam, AXYZ, Summa                     |
| Material                     | Coroplast, Corrugated Cardboard, Softfoam |