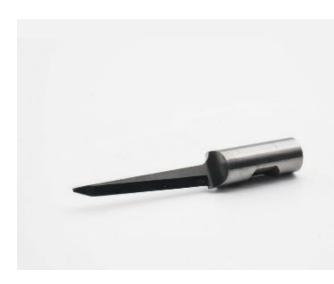

## Item #XK3020-OCP, X-Edge MultiCam 20mm CL x 6mm Shnk Single Edge Sharp Point Oscillating Knife Blade \$56.70

Thank you for shopping with us!

High grade solid carbide multi-style blades for MultiCam machines equipped with knife systems.

20mm cut depth oscillating knife blade with a Sharp point and a single cutting edge.

Compatible with MultiCam Knife Cutters.

| SPECIFICATIONS               |              |
|------------------------------|--------------|
| Manufacturer                 | X-Edge Tools |
| Overall Length               | 39mm         |
| Shank                        | 6mm          |
| Tip/Point                    | Sharp Point  |
| Cut Height, Length, or Width | 20mm         |
| Material                     | Foam, Rubber |