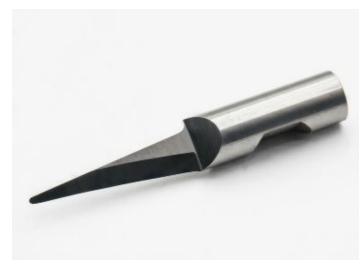

## Item #XK3015-ORP, X-Edge MultiCam 15mm CL x 6mm Shnk Single Edge Round Center Oscillating Knife Blade \$50.40

Thank you for shopping with us!

High grade solid carbide multi-style blades for MultiCam machines equipped with knife systems.

15mm cut depth oscillating knife blade with rounded point and tip at center.

General purpose blade good for variety of materials including cardboard, foam core, corrugated plastic, etc.

| SPECIFICATIONS               |                                                                   |
|------------------------------|-------------------------------------------------------------------|
| Manufacturer                 | X-Edge Tools                                                      |
| Overall Length               | 36mm                                                              |
| Shank                        | 6mm                                                               |
| Tip/Point                    | Round Center                                                      |
| Cut Height, Length, or Width | 15mm                                                              |
| Material                     | Coroplast, Corrugated Cardboard, Folding Carton, Rubber, Softfoam |