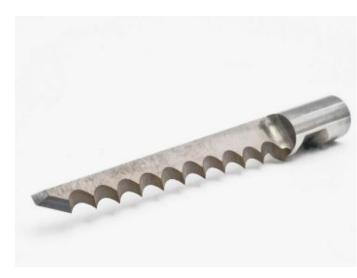

## Item #XESR6352, X-Edge MultiCam 32mm CL x 6mm Shnk Single Edge Serrated Oscillating Knife Blade \$83.48

Thank you for shopping with us!

High grade solid carbide multi-style blades for MultiCam machines equipped with knife systems.

Compatible with MultiCam Knife Cutters.

Single edge serrated blade reduces friction between material and keeps the blade cooler.

Use for materials that are easily susceptible to melting. Recommended materials: Polystyrene, Honeycomb/Fluted core board, Protective foams

| SPECIFICATIONS               |                                        |
|------------------------------|----------------------------------------|
| Manufacturer                 | X-Edge Tools                           |
| Overall Length               | 53mm                                   |
| Shank                        | 6mm                                    |
| Tip/Point                    | Serrated                               |
| Cut Height, Length, or Width | 32mm                                   |
| Material                     | Corrugated Cardboard, Honeycomb, Paper |