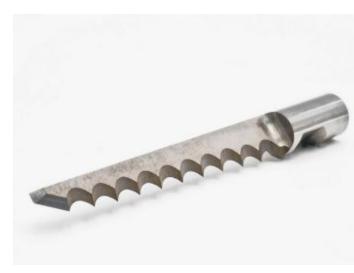

## Item #XESR6352, X-Edge Aristo 32mm CL x 6mm Shnk Single Edge Serrated Oscillating Knife Blade \$83.48

Thank you for shopping with us!

High grade solid carbide multi-style blades for Aristo machines equipped with knife systems.

Compatible with Aristo Knife Cutters.

Single edge serrated blade reduces friction between material and keeps the blade cooler.

Use for materials that are easily susceptible to melting. Recommended materials: Polystyrene, Honeycomb/Fluted core board, Protective foams

| SPECIFICATIONS               |                                        |
|------------------------------|----------------------------------------|
| Manufacturer                 | X-Edge Tools                           |
| Cut Height, Length, or Width | 32mm CL                                |
| Overall Length               | 53mm                                   |
| Edge(s)                      | Single                                 |
| Fits                         | Kongsberg                              |
| Part Descp.                  |                                        |
| Shank                        | 6mm                                    |
| Material                     | Corrugated Cardboard, Honeycomb, Paper |
| Tip/Point                    | Serrated                               |