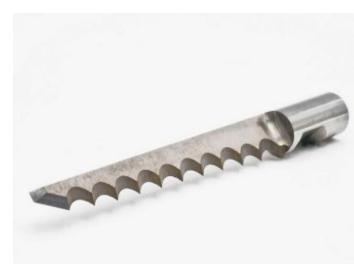

## Item #XESR6352, X-Edge AXYZ 32mm CL x 6mm Shnk Single Edge Serrated Oscillating Knife Blade \$83.48

Thank you for shopping with us!

High grade solid carbide multi-style blades for AXYZ machines equipped with knife systems.

Compatible with AXYZ Knife Cutters.

Single edge serrated blade reduces friction between material and keeps the blade cooler.

Use for materials that are easily susceptible to melting. Recommended materials: Polystyrene, Honeycomb/Fluted core board, Protective foams.

| SPECIFICATIONS               |                                        |
|------------------------------|----------------------------------------|
| Edge(s)                      | Single                                 |
| Manufacturer                 | X-Edge Tools                           |
| Fits                         | Kongsberg                              |
| Bore                         | 6 mm                                   |
| Material                     | Corrugated Cardboard, Honeycomb, Paper |
| Overall Length               | 53mm                                   |
| Cut Height, Length, or Width | 32mm                                   |
| Tip/Point                    | Serrated                               |