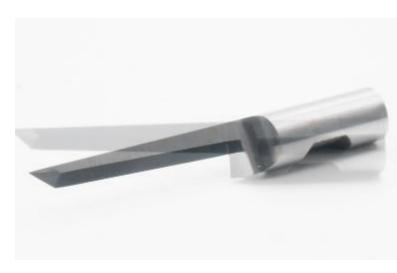

## Item #XESR6303, X-Edge AXYZ 20mm CL x 6mm Shnk Single Edge Sharp Point Oscillating Knife Blade \$43.58

Thank you for shopping with us! High grade solid carbide multi-style blades for AXYZ machines equipped with knife systems. 20mm cut length; the low overcut designed for fine detail and small radii. Recommended materials: Corrugated Boards, Fabric, Foams Hard, Foams Soft, Plastic Corrugated, Plastic Soft, Magnet, Honeycomb Fluted, Felt

| SPECIFICATIONS               |                      |
|------------------------------|----------------------|
| Edge(s)                      | Single               |
| Manufacturer                 | X-Edge Tools         |
| Fits                         | Multicam, Kongsberg  |
| Bore                         | 6mm                  |
| Material                     | Corrugated Cardboard |
| Overall Length               | 39mm                 |
| Cut Height, Length, or Width | 20mm                 |
| Tip/Point                    | Sharp Point          |