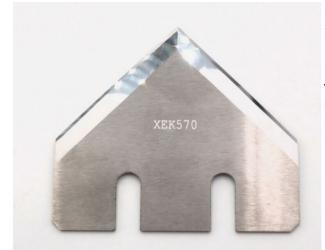

## Item #XEK570, X-Edge® Esko/Kongsberg Special Purpose Heavy Duty 16mm Flat V-Notch Blade \$67.20

Thank you for shopping with us! High grade solid carbide knives for use in Esko/Kongsberg cutting systems. Flat Vnotch blade 16mm cut depth for Kongsberg. Recommended materials: Honeycomb/ Fluted Core Board

| SPECIFICATIONS               |                                                 |
|------------------------------|-------------------------------------------------|
| Manufacturer                 | X-Edge Tools                                    |
| Cut Height, Length, or Width | 16mm CL                                         |
| Edge(s)                      | 2                                               |
| Fits                         | Kongsberg                                       |
| Replaces                     | ESKO BLD-DF570                                  |
| Material                     | Fluted core boards, triple wall corrugated, etc |
| Shank                        | Flat                                            |
| Overall Length               | 46mm                                            |
| Part Descp.                  | Special Purpose Heavy Duty Flat V-Notch Blade   |
| Thickness                    | 1mm                                             |