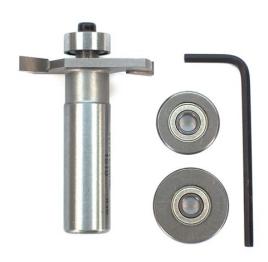

## Item #1940, Whiteside Machine 1/4" Shank Biscuit Joining Kit \$38.67

Thank you for shopping with us! This kit contains our 5/32" Rabbeting Bit with 1/2" B3 bearing for cutting slots to fit #20 Biscuits. Also includes alternate bearings B14 and B15 to cut slots for #0 and #10 Biscuits. Hex Wrench included. Materials: Natural woods, composite woods, hard plastics Recommended RPM: 12,000-14,000 (max 16,000)

| SPECIFICATIONS |                                                                  |
|----------------|------------------------------------------------------------------|
| Manufacturer   | Whiteside Machine                                                |
| Includes       | 5/32 in Rabbeting Bit with Bearings and Hex Wrench               |
| Part Descp.    | 1/4 in Shank Kit w/ 5/32 in Rabbeting Bit, Bearings & Hex Wrench |