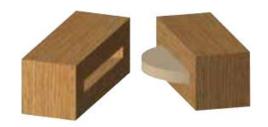

## Item #1940, Whiteside Machine 1/4" Shank Biscuit Joining Kit \$38.67

Thank you for shopping with us! This kit contains our 5/32" Rabbeting Bit with 1/2" B3 bearing for cutting slots to fit #20 Biscuits. Also includes alternate bearings B14 and B15 to cut slots for #0 and #10 Biscuits. Hex Wrench included. Materials: Natural woods, composite woods, hard plastics Recommended RPM: 12,000-14,000 (max 16,000)