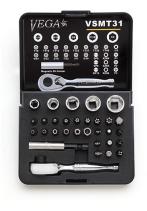

## Edge of Arlington Saw & Tool, Inc.

124 South Collins Arlington, TX 76010 Phone:817-461-7171 • Fax: 817-795-6651 Toll Free: 888-461-7171 Email: info@eoasaw.com Website: www.eoasaw.com

| PIECE COUNT: 31        |          | CASE QUANTITY: 10                       |
|------------------------|----------|-----------------------------------------|
| PHILLIPS TAMPER        | •        | 1, 2, 3                                 |
| TORX ® TAMPER          | $\odot$  | 8, 10, 15, 20, 25, 27, 30, 40           |
| HEX TAMPER             | Θ        | 9/64", 5/32", 3/16", 7/32", 1/4", 5/16" |
| SPANNER                | Φ        | 6, 8, 10                                |
| TRIPLE SQUARE          | 0        | 4, 5, 6                                 |
| SOCKET ADAPTER         | 0        | 1/4" x 1/4"                             |
| 1/4" SQ DR SOCKETS     | 0        | 1/4", 5/16", 3/8", 7/16", 1/2"          |
|                        | 00       | MAGNETIC BIT HOLDER                     |
|                        | 00       | MAGNETIC STUBBY BIT RATCHET             |
| Thank you for shopping | with us! |                                         |

31 piece driver bit set including industrial grade ratcheting bit wrench. Heavy duty drop resistant storage case. Bits made from S2 modified shock resistant steel.

| SPECIFICATIONS |                                                                                                                                                                                         |  |
|----------------|-----------------------------------------------------------------------------------------------------------------------------------------------------------------------------------------|--|
| Manufacturer   | Vega Industries                                                                                                                                                                         |  |
| Part Descp.    | 31 piece industrial security driver bit set including industrial grade ratcheting bit wrench. Heavy duty drop resistant storage case. Bits made from S2 modified shock resistant steel. |  |