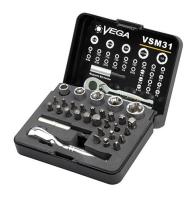

## Item #VSM31, Vega 31-pc Industrial Driver Bit & Socket Set \$42.04

Thank you for shopping with us!

31 piece driver bit set including industrial grade ratcheting bit wrench. Heavy duty drop resistant storage case. Bits made from S2 modified shock resistant steel.

| PIECE COUNT: 31    |    | CASE QUANTITY: 10                       |
|--------------------|----|-----------------------------------------|
| PHILLIPS           | 0  | 1, 2, 3                                 |
| SQUARE             | 0  | 1, 2, 3                                 |
| SLOTTED            | •  | 4-5, 6-8, 8-10                          |
| HEX                | 0  | 9/64", 5/32", 3/16", 7/32", 1/4", 5/16" |
| TORX®              | 0  | 8, 10, 15, 20, 25, 27, 30, 40           |
| SOCKET ADAPTER     | 0  | 1/4" x 1/4"                             |
| 1/4" SQ DR SOCKETS | 0  | 1/4", 5/16", 3/8", 7/16", 1/2"          |
| <b>×</b>           | 00 | MAGNETIC BIT HOLDER                     |
|                    | 00 | MAGNETIC STUBBY BIT RATCHET             |

## **SPECIFICATIONS**

Manufacturer Vega Industries

Part Descp.

31 piece industrial driver & socket bit set including industrial grade ratcheting bit wrench. Heavy duty drop resistant storage case. Bits made from S2 modified shock resistant steel.