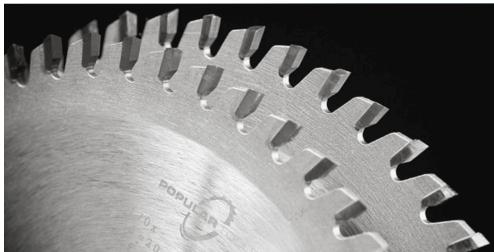

## Item #VORW10024R, Popular Tools 100mm Edge Bander Saw \$114.98

\$114.98
Thank you for shopping with us! Designed to trim plastic protective edge bandings of solid wood, wood veneers, and plastic. For use on single- and double-sided edge banding machines.

Note: For Vorwood Door Trimming

| SPECIFICATIONS |               |
|----------------|---------------|
| Manufacturer   | Popular Tools |
| Diameter       | 100mm         |
| Bore           | 1 in          |
| Grind          | Right         |
| Hook Angle     | 15 deg        |
| Kerf           | 3.6mm         |
| Plate          | 2.2mm         |
| Teeth          | 24T           |