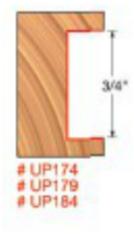

## Edge of Arlington Saw & Tool, Inc.

124 South Collins Arlington, TX 76010

Phone:817-461-7171 • Fax: 817-795-6651

Toll Free: 888-461-7171 Email: <u>info@eoasaw.com</u> Website: www.eoasaw.com

| SPECIFICATIONS               |                                                                                                                                 |
|------------------------------|---------------------------------------------------------------------------------------------------------------------------------|
| Manufacturer                 | Freud Tools                                                                                                                     |
| Application                  | Excellent for use on shapers and cope spindles of double end tenoners.                                                          |
| Туре                         | Insert Cutter Design                                                                                                            |
| Diameter                     | 4 15/16 in                                                                                                                      |
| Bore                         | 1 1/4 in                                                                                                                        |
| Cut Height, Length, or Width | 3/4 in                                                                                                                          |
| Replacement Parts            | RG01MAA310 10-Pack Inserts, ICK174-1 2-Pack Inserts, ICSC-003 10-Pack Screws, ICSC-005 10-Pack Screws, ICWS-01DA 10-Pack Screws |