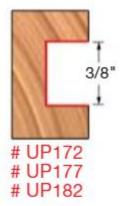

## Edge of Arlington Saw & Tool, Inc.

124 South Collins Arlington, TX 76010

Phone:817-461-7171 • Fax: 817-795-6651

Toll Free: 888-461-7171 Email: <u>info@eoasaw.com</u> Website: www.eoasaw.com

| SPECIFICATIONS               |                                                                                                                                 |
|------------------------------|---------------------------------------------------------------------------------------------------------------------------------|
| Manufacturer                 | Freud Tools                                                                                                                     |
| Application                  | Excellent for use on shapers and cope spindles of double end tenoners.                                                          |
| Туре                         | Insert Cutter Design                                                                                                            |
| Diameter                     | 4 15/16 in                                                                                                                      |
| Bore                         | 1 1/4 in                                                                                                                        |
| Cut Height, Length, or Width | 3/8 in                                                                                                                          |
| Replacement Parts            | RG01MAA310 10-Pack Inserts, ICK172-1 2-Pack Inserts, ICSC-003 10-Pack Screws, ICSC-007 10-Pack Screws, ICWS-09DB 10-Pack Screws |