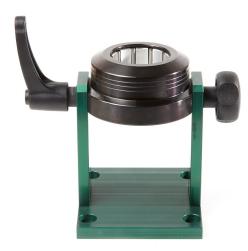

## Item #UHO-50, Amana Tool 50mm Universal Adjustable Auto-Locking Stand for ISO30 Chuck (Industrial) \$279.36

Thank you for shopping with us!

- Tool holder to be locked on the flange diameter
- It is adjustable from  $0^{\circ}$  to  $90^{\circ}$
- Roller-bearing design
- Fastest tool change
- Bolts right to workbench

UHO-50 For ISO30 tool holders with 50mm flange. Fits Amana Tool #'s HO-112 & HO-116.

UHO-63 For HSK63F tool holders with 63mm flange. Fits Amana Tool <code>#'s HO-132 & HO-136</code>.

| SPECIFICATIONS |                                         |
|----------------|-----------------------------------------|
| Manufacturer   | Amana Tool                              |
| Fits           | Fits Amana Tool #HO-112 & #HO-116       |
| Part Descp.    | For ISO30 Tool Holders with 50mm Flange |