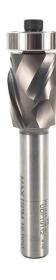

## Item #UDFT9112, Whiteside Ultimate Flush Trim 7/8 x 1 1/8 Router Bit - Flush Trim, 1/2 Shank \$182.46

Thank you for shopping with us! The "ULTIMATE" Flush Trim Bit has a compression design to provide the ultimate cut when using templates. These bits leave a crisp, clean edge on both the top and bottom edge of the workpiece.

| SPECIFICATIONS               |                   |
|------------------------------|-------------------|
| Manufacturer                 | Whiteside Machine |
| Diameter                     | 7/8 in            |
| Cut Height, Length, or Width | 1 1/8 in          |
| Shank                        | 1/2 in            |
| Туре                         | Flush Trim        |
| Overall Length               | 3 3/4 in          |