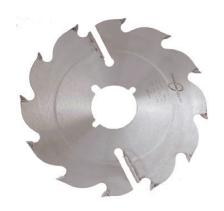

Thank you for shopping with us! Popular Tools Strob Blades have been a Popular hit! These blades are made for durability and are great for cutting wet lumber. Also, these blades work great for pallet building applications. Blades can be modified to specific bore requirements.

| SPECIFICATIONS |                      |
|----------------|----------------------|
| Manufacturer   | Popular Tools        |
| Diameter       | 8 in                 |
| Bore           | 2 3/8 in, 3/8 in Key |
| Kerf           | .157 in              |
| Machine        | Pendu                |
| Plate          | .096 in              |
| Teeth          | 9T                   |