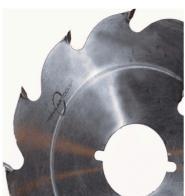

Thank you for shopping with us! Popular Tools Strob Blades have been a Popular hit! These blades are made for durability and are great for cutting wet lumber. Also, these blades work great for pallet building applications. Blades can be modified to specific bore requirements.

| SPECIFICATIONS |                      |
|----------------|----------------------|
| Manufacturer   | Popular Tools        |
| Diameter       | 8 in                 |
| Bore           | 2 3/8 in, 3/8 in Key |
| Kerf           | .157 in              |
| Machine        | Pendu                |
| Plate          | .096 in              |
| Teeth          | 9T                   |