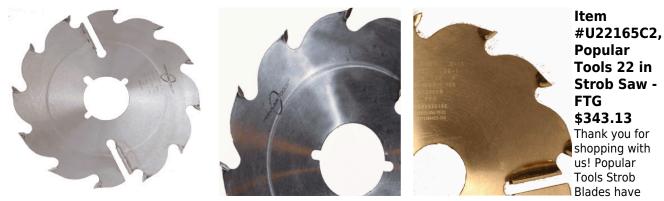

## Edge of Arlington Saw & Tool, Inc.

124 South Collins Arlington, TX 76010 Phone:817-461-7171 • Fax: 817-795-6651 Toll Free: 888-461-7171 Email: info@eoasaw.com Website: www.eoasaw.com

Tools 22 in Strob Saw -Thank you for shopping with been a Popular hit! These blades are made for durability and are great for cutting wet lumber. Also, these blades work great for pallet building applications. Blades can be modified to

specific bore requirements. Has 6 strobes--2 from the gullet and 4 in the body.

| SPECIFICATIONS |               |
|----------------|---------------|
| Manufacturer   | Popular Tools |
| Diameter       | 22 in         |
| Bore           | 1 in          |
| Kerf           | .235 in       |
| Machine        | Various       |
| Plate          | .165 in       |
| Teeth          | 22T           |