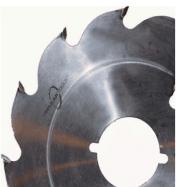

## Item #U141683CNT2, Popular Tools 14 in Strob Saw - FTG \$84.60

Thank you for shopping with us! Popular Tools Strob Blades have been a Popular hit! These blades are made for durability and are great for cutting wet lumber. Also, these blades work great for pallet building applications. Blades can be modified to specific bore requirements.

| SPECIFICATIONS |                      |
|----------------|----------------------|
| Manufacturer   | Popular Tools        |
| Diameter       | 14 in                |
| Bore           | 4 in, 1/2 in pinhole |
| Kerf           | .143 in              |
| Machine        | Cornell              |
| Plate          | .083 in              |
| Teeth          | 16T                  |