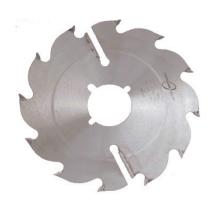

## Item #U141683CNT2, Popular Tools 14 in Strob Saw - FTG \$84.60

Thank you for shopping with us! Popular Tools Strob Blades have been a Popular hit! These blades are made for durability and are great for cutting wet lumber. Also, these blades work great for pallet building applications. Blades can be modified to specific bore requirements.

| SPECIFICATIONS |                      |
|----------------|----------------------|
| Manufacturer   | Popular Tools        |
| Diameter       | 14 in                |
| Bore           | 4 in, 1/2 in pinhole |
| Kerf           | .143 in              |
| Machine        | Cornell              |
| Plate          | .083 in              |
| Teeth          | 16T                  |