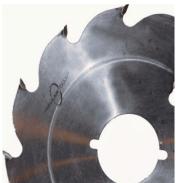

## Item #U1416120CNT2, Popular Tools 14 in Strob Saw -FTG \$102.15

Thank you for shopping with us! Popular Tools Strob Blades have been a Popular hit! These blades are made for durability and are great for cutting wet lumber. Also, these blades work great for pallet building applications. Blades can be modified to specific bore requirements.

| SPECIFICATIONS |                      |
|----------------|----------------------|
| Manufacturer   | Popular Tools        |
| Diameter       | 14 in                |
| Bore           | 4 in, 1/2 in pinhole |
| Kerf           | .189 in              |
| Machine        | Cornell              |
| Plate          | .120 in              |
| Teeth          | 16T                  |