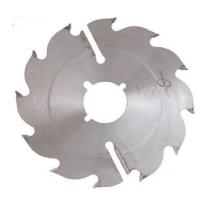

## Item #U1416120CNT2, Popular Tools 14 in Strob Saw -FTG \$102.15

Thank you for shopping with us! Popular Tools Strob Blades have been a Popular hit! These blades are made for durability and are great for cutting wet lumber. Also, these blades work great for pallet building applications. Blades can be modified to specific bore requirements.

| SPECIFICATIONS |                      |
|----------------|----------------------|
| Manufacturer   | Popular Tools        |
| Diameter       | 14 in                |
| Bore           | 4 in, 1/2 in pinhole |
| Kerf           | .189 in              |
| Machine        | Cornell              |
| Plate          | .120 in              |
| Teeth          | 16T                  |