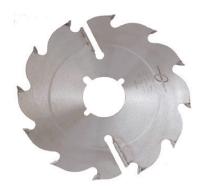

Thank you for shopping with us! Popular Tools Strob Blades have been a Popular hit! These blades are made for durability and are great for cutting wet lumber. Also, these blades work great for pallet building applications. Blades can be modified to specific bore requirements.

| SPECIFICATIONS |                  |
|----------------|------------------|
| Manufacturer   | Popular Tools    |
| Diameter       | 14 in            |
| Bore           | 2 1/2 in, 3 keys |
| Kerf           | .170 in          |
| Machine        | Brewer           |
| Plate          | .110 in          |
| Teeth          | 14T              |